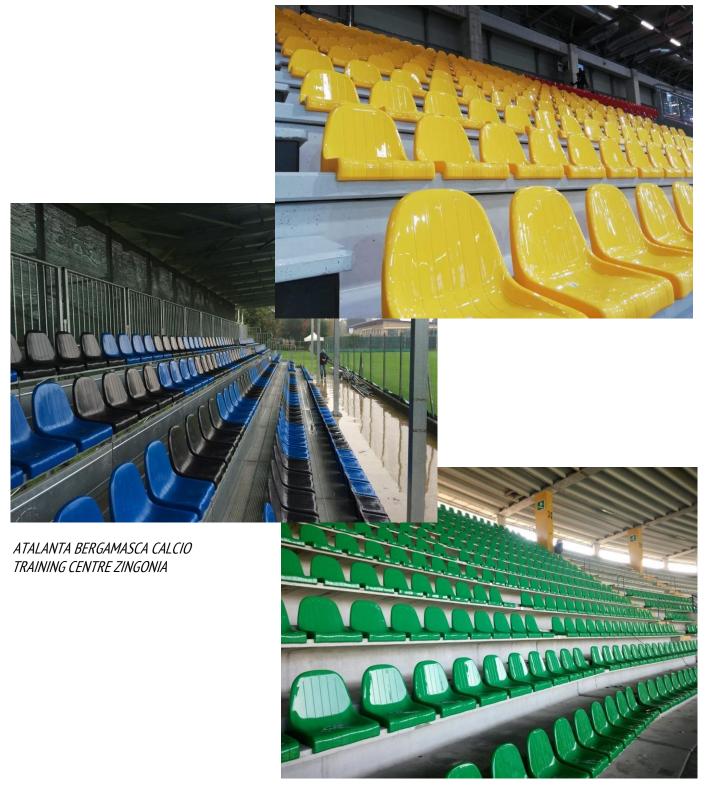

## Colour range

CETA one-piece "SET" seats come in: red (RAL 3020), green (RAL 6032), yellow (RAL 1003) and blue (RAL 5010). Also available in other colours with minimum orders of 500 seats.

E-mail: ceta.roma@ceta.it

## **Other references**

F.C. CROTONE - STADIUM EZIO SCIDA - 2600 SEATS MOUNTED EMPOLI FOOTBALL CLUB STADIUM C. CASTELLANI - 500 SEATS MOUNTED A.C. SIENA S.P.A. - STADIUM - 10.000 SEATS MOUNTED