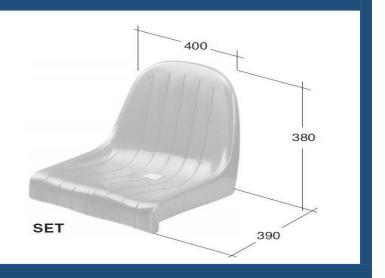

| <b>GENERAL CHARACTERISTICS</b> |                                                            |  |  |  |
|--------------------------------|------------------------------------------------------------|--|--|--|
| DENOMINATION                   | SET                                                        |  |  |  |
| DIMENSIONS                     | Width 400 mm                                               |  |  |  |
|                                | Depth 390 mm                                               |  |  |  |
|                                | Height 380 mm                                              |  |  |  |
| MATERIAL                       | High density polypropylene copolymer coloured and enhanced |  |  |  |
|                                | with UV-proof substances and fire-retardants               |  |  |  |
| FINISH                         | Bright gloss                                               |  |  |  |
| PROCESSING                     | Injection-moulded, with reinforcement ribs                 |  |  |  |
| WATER OUTFLOW                  | Through the small channels on the surface                  |  |  |  |
| FIXING POINTS                  | N. 2 with immovable closing caps                           |  |  |  |
| APPLICATION                    | On prefabricated stands CETA, on the concrete steps with   |  |  |  |
|                                | expansion bolts, on the metal substructures                |  |  |  |
| CAPS ASSEMBLY                  | Installed by pressure                                      |  |  |  |
| REACTION TO FIRE               | Class 1 (IT)                                               |  |  |  |
| CONFORMITY TO                  | EN 12727                                                   |  |  |  |
| FIBA CONFORMITY                | Competition Level: 1 & 2                                   |  |  |  |