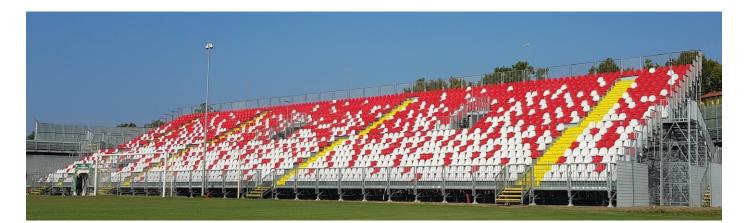

## REFERENCES

CARPI F.C. 1909 SRL STADIUM S. CABASSI CARPI

## **Other references**

F.C. CROTONE - STADIUM EZIO SCIDA - 2600 SEATS MOUNTED EMPOLI FOOTBALL CLUB STADIUM C. CASTELLANI - 500 SEATS MOUNTED A.C. SIENA S.P.A. - STADIUM - 10.000 SEATS MOUNTED