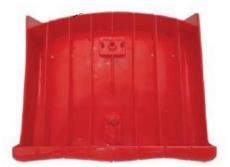

| <b>GENERAL CHARACTERISTICS</b> |                                                            |  |  |  |
|--------------------------------|------------------------------------------------------------|--|--|--|
| DENOMINATION                   | SET                                                        |  |  |  |
| DIMENSIONS                     | Width 400 mm                                               |  |  |  |
|                                | Depth 390 mm                                               |  |  |  |
|                                | Height 380 mm                                              |  |  |  |
| MATERIAL                       | High density polypropylene copolymer coloured and enhanced |  |  |  |
|                                | with UV-proof substances and fire-retardants               |  |  |  |
| FINISH                         | Bright gloss                                               |  |  |  |
| PROCESSING                     | Injection-moulded, with reinforcement ribs                 |  |  |  |
| WATER OUTFLOW                  | Through the small channels on the surface                  |  |  |  |
| FIXING POINTS                  | N. 2 with immovable closing caps                           |  |  |  |
| APPLICATION                    | On prefabricated stands CETA, on the concrete steps with   |  |  |  |
|                                | expansion bolts, on the metal substructures                |  |  |  |
| CAPS ASSEMBLY                  | Installed by pressure                                      |  |  |  |
| REACTION TO FIRE               | Class 1 (IT)                                               |  |  |  |
| CONFORMITY TO                  | EN 12727                                                   |  |  |  |
| FIBA CONFORMITY                | Competition Level: 1 & 2                                   |  |  |  |

## OTHER CHARACTERISTICS

The one-piece seats model SET with high backrest of cm 38, of glossy brilliant appearance, are made of high-density copolymer polypropylene, paste-coloured and enhanced with **UV proof** and fire-retardants substances.

Self-supporting, they are provided with reinforcing ribs and small channels with holes for favouring rapid drainage of water.

They are **extremely easy to fit**: the one-piece injection moulded CETA seats, in fact, are placed directly on the tread of each terrace and fixed by using two galvanised steel expansion bolts protected by special **non-removable caps**. In this way the CETA one-piece seats cannot be removed and comply with all the most recent safety standards.