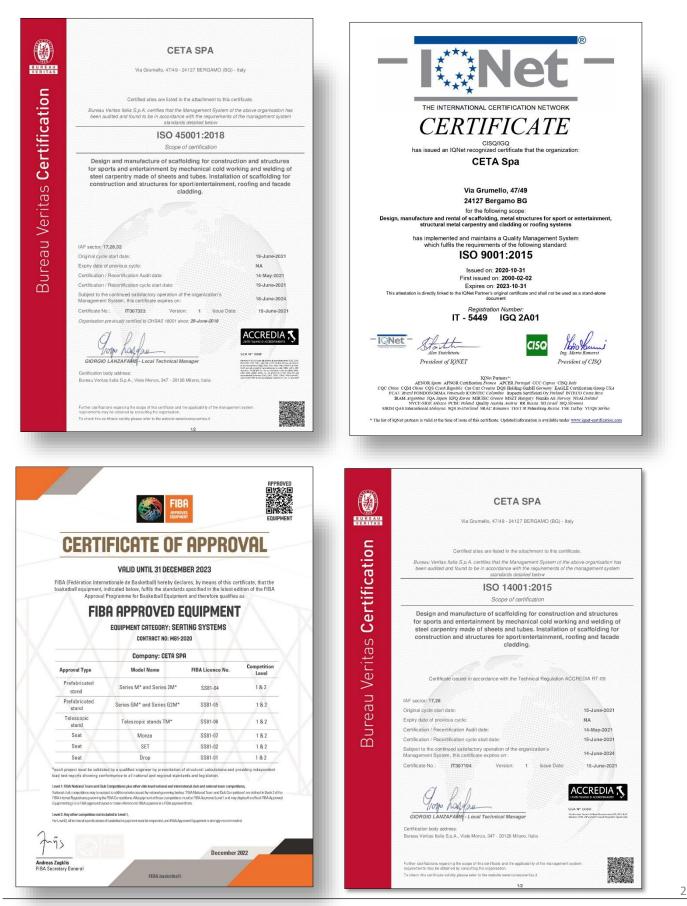

## **Guarantee Certification**

CETA one-piece seats have **Class 1 "Fire reaction"** certification (according to the positive outcome of C.S.E. tests RF 2 / 75 /A and RF 3/ 77 as per Ministerial Decree 26.06.1984, ordinary supplement to Official Gazette n.234 dated 25.08.1984). They also offered excellent results in weather and UV-ray tests, with more than 1000 hours subjected to the Xenotest, and to mechanical tests made by CATAS - Centre for Research and Development. They comply with EN 12727 Standards.