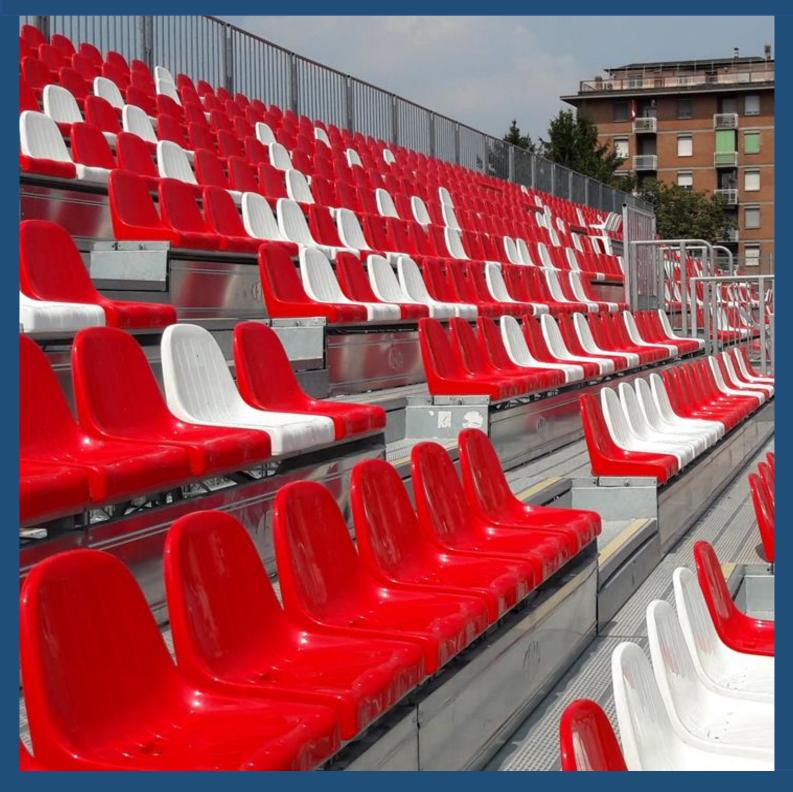

## OTHER CHARACTERISTICS

The one-piece seats model SET with high backrest of cm 38, of glossy brilliant appearance, are made of high-density copolymer polypropylene, paste-coloured and enhanced with **UV proof** and fire-retardants substances.

Self-supporting, they are provided with reinforcing ribs and small channels with holes for favouring rapid drainage of water.

They are **extremely easy to fit**: the one-piece injection moulded CETA seats, in fact, are placed directly on the tread of each terrace and fixed by using two galvanised steel expansion bolts protected by special **non-removable caps**. In this way the CETA one-piece seats cannot be removed and comply with all the most recent safety standards.

## Colour range

CETA one-piece "SET" seats come in: red (RAL 3020), green (RAL 6032), yellow (RAL 1003) and blue (RAL 5010). Also available in other colours with minimum orders of 500 seats.

E-mail: ceta.roma@ceta.it