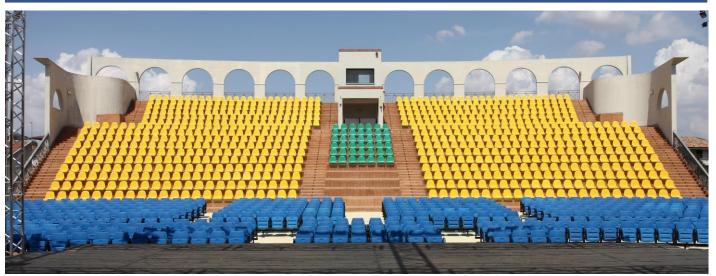

## OTHER CHARACTERISTICS

The one-piece seats model SET with high backrest of cm 38, of glossy brilliant appearance, are made of high-density copolymer polypropylene, paste-coloured and enhanced with **UV proof** and fire-retardants substances.

Self-supporting, they are provided with reinforcing ribs and small channels with holes for favouring rapid drainage of water.

They are **extremely easy to fit**: the one-piece injection moulded CETA seats, in fact, are placed directly on the tread of each terrace and fixed by using two galvanised steel expansion bolts protected by special **non-removable caps**. In this way the CETA one-piece seats cannot be removed and comply with all the most recent safety standards.

## Colour range

CETA one-piece "SET" seats come in: red (RAL 3020), green (RAL 6032), yellow (RAL 1003) and blue (RAL 5010). Also available in other colours with minimum orders of 500 seats.

E-mail: ceta.roma@ceta.it